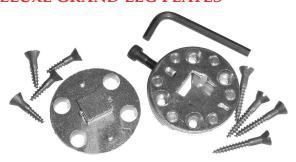

#### **DELUXE GRAND LEG PLATES**

Replaces old style wooden swivel lock block. Spring-loaded for solid locking. Kit for 3 legs includes two 35/4" pieces per leg, screws, and hex wrench.

#RH-71LP Deluxe Grand Leg Plates