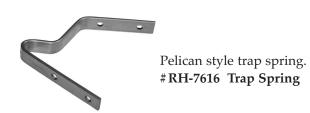

#### TRAP SPRINGS

Blued steel. 4" in length. Steinway style.

#RH-8705 Trap Spring

Norris Springs in 4 sizes.

# RH-7602 1¾" # RH-7603 1¾"

# **RH-7604** 3½"

Monkey spring. Blued steel.

51/16" long.

#RH-8865 Monkey Spring