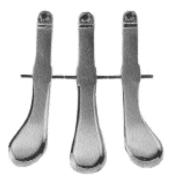

#### **UPRIGHT PEDALS**

Set of 3

Overall length: 8½"
Pin to Horn Back: 4¾"
Satin Brass

#RH-12S Upright Pedals

# **UPRIGHT PEDALS**

(New pianos, including Steinway K & 45", etc.)

Set of 3

Overall length: 9" Pin to Horn Back: 43/4"

Satin Brass

#RH-19S Upright Pedals

#### **UPRIGHT PEDALS**

(Asian pianos, etc.)

Set of 3

Overall length: 8%" Pin to Horn Back: 5"

Polished Brass

#RH-15P Upright Pedals