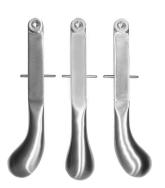

## **GRAND PEDALS**

(Baldwin, etc.)

Set of 3

Overall length: 9"
Pin to Rod Center: 2¾"

Satin Brass

#RH-23S Grand Pedals

#### **GRAND PEDALS**

(Baldwin, etc.)

Set of 3

Overall length: 9" Pin to Rod Center: 2¾"

Polished Brass

#RH-23P Grand Pedals