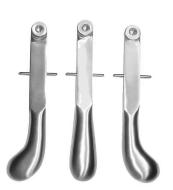

## **GRAND PEDALS**

(Asian pianos, etc.)

Set of 3

Overall length: 8½" Pin to Rod Center: 3¼"

Polished Brass

#RH-26P Grand Pedals