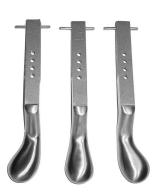

#### **GRAND PEDALS**

(Mason & Hamlin, etc.)

Set of 3

Overall length:  $8\frac{1}{4}$ "
Pin to Rod Center:  $2\frac{1}{4}$ "

Satin Brass

#RH-22S Grand Pedals