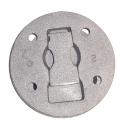

# GRAND LEG PLATES

Cast iron leg plates. Two pieces per leg: one at 3½" diameter, one 4¾" diameter. Set includes 3 pairs.

**#RH-72LP** Leg Plates