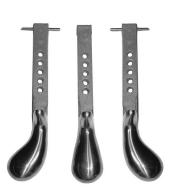

## **GRAND PEDALS**

(Asian pianos, etc.)

Set of 3

Overall length: 8½" Pin to Rod Center: 3¼"

Polished Brass

#RH-26P Grand Pedals