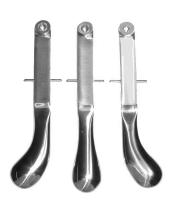

#### **GRAND PEDALS**

(Mason & Hamlin, etc.)

Set of 3

Overall length:  $8\frac{1}{4}$ "
Pin to Rod Center:  $2\frac{1}{4}$ "

Satin Brass

#RH-22S Grand Pedals