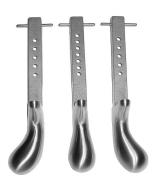

## **GRAND PEDALS**

(Baldwin, etc.)

Set of 3

Overall length: 9"
Pin to Rod Center: 2¾"

Satin Brass

#RH-23S Grand Pedals

#### **GRAND PEDALS**

(Baldwin, etc.)

Set of 3

Overall length: 9" Pin to Rod Center: 2¾"

Polished Brass

#RH-23P Grand Pedals