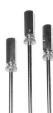

# ADJUSTABLE GRAND PEDAL RODS

For Steinway and others. Knurled lock nut. No wrench needed to adjust height. 1/4" diameter rod. Set of 3. (Shown on left.)

Satin brass. Adjust from 20\%" to 21\%".

#RH-81AB Brass Adjustable Pedal Rods

Nickel-plated. Adjust from 19¾" to 20¾".

#RH-81AN Nickel Adjustable Pedal Rods

# ADJUSTABLE GRAND PEDAL RODS

For Mason & Hamlin and others. Brass. 3/8" diameter rod. Set of 3. (Shown on right.)

#RH-85MH Brass Adjustable Pedal Rods