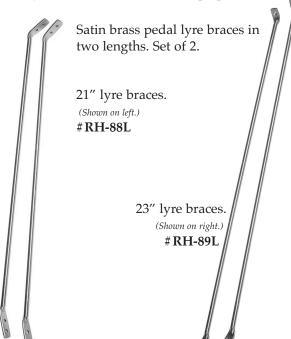

one Orders: 1-800-347-3854 **A-45** 

# PEDAL & LEG HARDWARE



# ADJUSTABLE GRAND PEDAL RODS

For Steinway and others. Knurled lock nut. No wrench needed to adjust height. 1/4" diameter rod. Set of 3. (Shown on left.)

Satin brass. Adjust from 20\%" to 21\%".

#RH-81AB Brass Adjustable Pedal Rods

Nickel-plated. Adjust from 19¾" to 20¾".

#RH-81AN Nickel Adjustable Pedal Rods

# ADJUSTABLE GRAND PEDAL RODS

For Mason & Hamlin and others. Brass. 3/8" diameter rod. Set of 3. (Shown on right.)

#RH-85MH Brass Adjustable Pedal Rods

#### TRAP SPRINGS

Blued steel. 4" in length. Steinway style.

#RH-8705 Trap Spring



Norris Springs in 4 sizes.

# RH-7602 1¾" # RH-7603 1¾"

# **RH-7604** 3½"



Monkey spring. Blued steel.

51/16" long.

#RH-8865 Monkey Spring

## **GRAND PEDAL LYRE BRACES**



#### **DELUXE GRAND LEG PLATES**



Replaces old style wooden swivel lock block. Spring-loaded for solid locking. Kit for 3 legs includes two 35/4" pieces per leg, screws, and hex wrench.

#RH-71LP Deluxe Grand Leg Plates

# GRAND LEG PLATES

Cast iron leg plates. Two pieces per leg: one at 3½" diameter, one 4¾" diameter. Set includes 3 pairs.

**#RH-72LP** Leg Plates